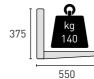

Colour: Ral 7016 matt

LOAD CAPACITY

Adjustment: 2 adjustable gur polypropilene feet (patented)

Load capacity: 140 kg Load testing weight: 420 kg

Certified products and processes are the best quality assurance we can offer. It is for this reason that we continuously compare ourselves with accredited institutions and professionals who guide us on our journey.