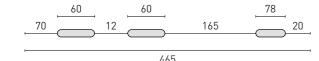

## **BRACKET DRILLING DIAGRAM**

MS 257N

## **BRACKET DRILLING DIAGRAM**

Insulating

washers

Adjustable rear foot

Wall fixing kit

assembled

Treatment: painting epoxy resins in polyeste

Joint: 2 high resistant screw M6x70 8.8