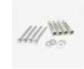

## **BRACKET DRILLING DIAGRAM**

Insulating

washers

Adjustable rear foot

Wall fixing kit

assembled

Treatment: painting epoxy resins in polyeste

Joint: 2 high resistant screw M6x70 8.8