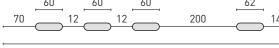

## **BRACKET DRILLING DIAGRAM**

MS 257N

## **BRACKET DRILLING DIAGRAM**

Insulating

washers

Adjustable rear foot

Wall fixing kit

assembled

Treatment: painting epoxy resins in polyeste

Joint: 2 high resistant screw M6x70 8.8