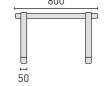

## **OUR BLACK BRACKET** IT'S COOL AND FIT PERFECT WITH YOUR **MACHINE**

44

MS 253N SLIDING BRACKET

44