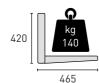

Colour: Ral 7016 matt

LOAD CAPACITY

Adjustment: 2 adjustable gur polypropilene feet (patented)

Load capacity: 140 kg Load testing weight: 420 kg

Certified products and processes are the best quality assurance we can offer. It is for this reason that we continuously compare ourselves with accredited institutions and professionals who guide us on our journey.