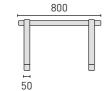

## **OUR BLACK BRACKET** IT'S COOL AND FIT PERFECT WITH YOUR **MACHINE**

44

MS 253N SLIDING BRACKET

44