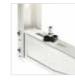

## **BRACKET DRILLING DIAGRAM**

MS 257N

## **BRACKET DRILLING DIAGRAM**

Insulating

washers

Adjustable rear foot

Wall fixing kit

assembled

Treatment: painting epoxy resins in polyeste

Joint: 2 high resistant screw M6x70 8.8